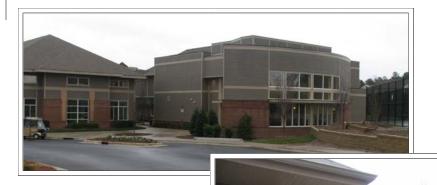

## Carolina Meadows—Phase IV (December 2004 thru Summer 2006)

The Carolina Meadows "Fairways" Assisted Living Suites were expanded to include 54,000 square feet of licensed assisted living. This \$8.8 million expansion consists of 3 stories over a 7,500 square foot below grade community storage area.

The Carolina Meadows Recreation/Club Facility was expanded in Phase IV with a 22,000 square foot, \$2.7 million addition. Work included the construction of a fitness center and multiple recreation rooms for various resident activities.